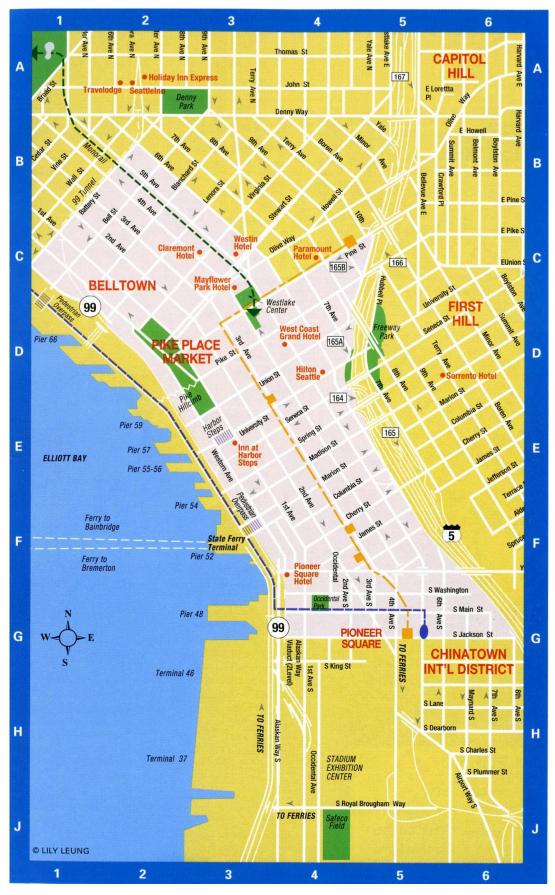

#### **HEADING NORTHBOUND ON I-5 (FROM PORTLAND/TACOMA)**

From I-5 North, take Exit #165 - Seneca Street (left hand side on the freeway).

Stay to the right on the exit ramp and take a right onto 6th Avenue - Hotel entrance/Valet parking will be on the right side between Union and Pike Street.

Take exit for Seneca Street/1<sup>st</sup> Avenue, take a left onto 1<sup>st</sup> Avenue, and take a right onto Spring Street.

Take a left onto 6th Avenue - Hotel entrance/Valet parking will be on the right side between Union and Pike Street.

#### HEADING SOUTHBOUND ON I-5 (FROM CANADA AND AREAS NORTH OF SEATTLE)

From I-5 South, take Exit #165B Union Street.

Turn right at the 2<sup>nd</sup> traffic light onto 6th Avenue - Hotel entrance/Valet parking will be on the right side between Union and Pike Street.

#### **HEADING SOUTHBOUND (HWY 99/AURORA – ALTERNATE ROUTE)**

From Hwy 99 Southbound, take the City Center/Denny Street exit.

Cross Denny Street to 7th Avenue (the street to the left of the Elephant Car Wash sign).

Follow 7th Avenue and veer right onto Westlake Avenue (Mc Donald's will be on your right).

Westlake will merge into 5th Avenue.

Proceed four blocks and turn left on University Street.

Take a left onto 6th Avenue - Hotel entrance/Valet parking will be on the right side between Union and Pike Street.

#### HEADING WESTBOUND ON I-90 (FROM ISSAQUAH, SOUTH BELLEVUE)

From I-90 Westbound, take I-5 North Exit #165 - Madison / City Centre.

Turn left onto Madison Street and cross over the freeway.

Take an immediate right onto 6th Avenue - Hotel entrance/Valet parking will be on the right side between Union and Pike Street.

#### **HEADING WESTBOUND ON 520 (FROM REDMOND, NORTH BELLEVUE)**

From 520 Westbound, take I-5 South Exit #165B - Union Street.

Turn right at the 2<sup>nd</sup> traffic light onto 6th Avenue - Hotel entrance/Valet parking will be on the right side between Union and Pike Street.

#### FROM THE FERRY TERMINAL / PIER 52 (HEADING EASTBOUND)

Turn left (North) onto Alaskan Way and stay in the far right lane.

Take the 2<sup>nd</sup> right onto Spring Street and follow uphill.

Turn left onto 6th Avenue - Hotel entrance/Valet parking will be on the right side between Union and Pike Street.